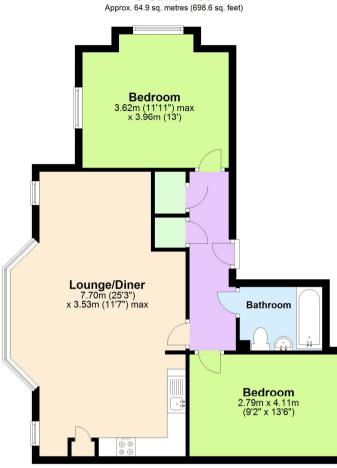

## **Ground Floor**

## Total area: approx. 64.9 sq. metres (698.6 sq. feet)

Every attempt has been made to ensure the accuracy of this floor plan. Measurements of doors, windows and rooms are approximate for indicative purposes only. No responsibility is taken for any error, omission, or misstatement. Specifically, no guarantee is given on the total square footage of the property if provided and figures are given for guidance purposes only and must not be relied on as a basis of valuation. Plan produced using PlanUp.